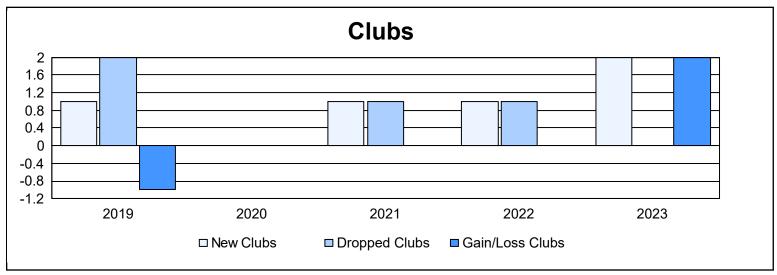

District 130 As of June 2023 Cumulative

| Year      | New<br>Clubs | Dropped<br>Clubs | Gain/<br>Loss<br>Clubs | New<br>Members | Charter<br>Members | Reinstate<br>Members | Transfer<br>Members | Total<br>Member<br>Added | Total<br>Members<br>Dropped | Gain/<br>Loss<br>Members |
|-----------|--------------|------------------|------------------------|----------------|--------------------|----------------------|---------------------|--------------------------|-----------------------------|--------------------------|
| 2018-2019 | 1            | 2                | -1                     | 48             | 20                 | 0                    | 0                   | 68                       | 76                          | -8                       |
| 2019-2020 | 0            | 0                | 0                      | 58             | 3                  | 1                    | 0                   | 62                       | 73                          | -11                      |
| 2020-2021 | 1            | 1                | 0                      | 51             | 30                 | 0                    | 2                   | 83                       | 50                          | 33                       |
| 2021-2022 | 1            | 1                | 0                      | 42             | 23                 | 0                    | 4                   | 69                       | 69                          | 0                        |
| 2022-2023 | 2            | 0                | 2                      | 59             | 49                 | 13                   | 2                   | 123                      | 83                          | 40                       |
| Average   | 1            | 1                | 0                      | 52             | 25                 | 3                    | 2                   | 81                       | 70                          | 11                       |