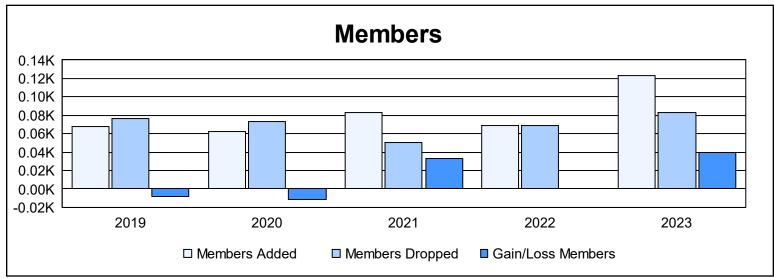

District 130 As of June 2023 Cumulative

| Year      | New<br>Clubs | Dropped<br>Clubs | Gain/<br>Loss<br>Clubs | New<br>Members | Charter<br>Members | Reinstate<br>Members | Transfer<br>Members | Total<br>Member<br>Added | Total<br>Members<br>Dropped | Gain/<br>Loss<br>Members |
|-----------|--------------|------------------|------------------------|----------------|--------------------|----------------------|---------------------|--------------------------|-----------------------------|--------------------------|
| 2018-2019 | 1            | 2                | -1                     | 48             | 20                 | 0                    | 0                   | 68                       | 76                          | -8                       |
| 2019-2020 | 0            | 0                | 0                      | 58             | 3                  | 1                    | 0                   | 62                       | 73                          | -11                      |
| 2020-2021 | 1            | 1                | 0                      | 51             | 30                 | 0                    | 2                   | 83                       | 50                          | 33                       |
| 2021-2022 | 1            | 1                | 0                      | 42             | 23                 | 0                    | 4                   | 69                       | 69                          | 0                        |
| 2022-2023 | 2            | 0                | 2                      | 59             | 49                 | 13                   | 2                   | 123                      | 83                          | 40                       |
| Average   | 1            | 1                | 0                      | 52             | 25                 | 3                    | 2                   | 81                       | 70                          | 11                       |